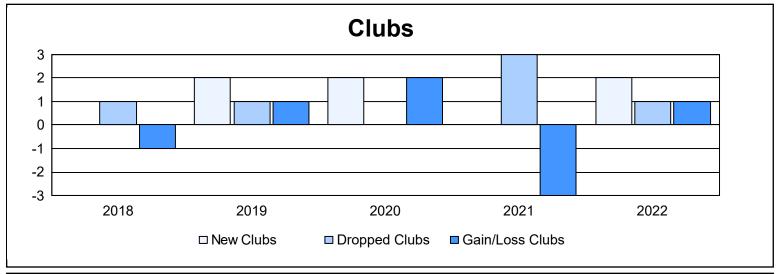

District 300 E2 As of June 2022 Cumulative

| Year      | New<br>Clubs | Dropped<br>Clubs | Gain/<br>Loss<br>Clubs | New<br>Members | Charter<br>Members | Reinstate<br>Members | Transfer<br>Members | Total<br>Member<br>Added | Total<br>Members<br>Dropped | Gain/<br>Loss<br>Members |
|-----------|--------------|------------------|------------------------|----------------|--------------------|----------------------|---------------------|--------------------------|-----------------------------|--------------------------|
| 2017-2018 | 0            | 1                | -1                     | 231            | 9                  | 27                   | 15                  | 282                      | 684                         | -402                     |
| 2018-2019 | 2            | 1                | 1                      | 388            | 74                 | 22                   | 10                  | 494                      | 418                         | 76                       |
| 2019-2020 | 2            | 0                | 2                      | 502            | 82                 | 93                   | 12                  | 689                      | 318                         | 371                      |
| 2020-2021 | 0            | 3                | -3                     | 500            | 6                  | 16                   | 16                  | 538                      | 463                         | 75                       |
| 2021-2022 | 2            | 1                | 1                      | 227            | 80                 | 28                   | 26                  | 361                      | 619                         | -258                     |
| Average   | 1            | 1                | 0                      | 370            | 50                 | 37                   | 16                  | 473                      | 500                         | -28                      |