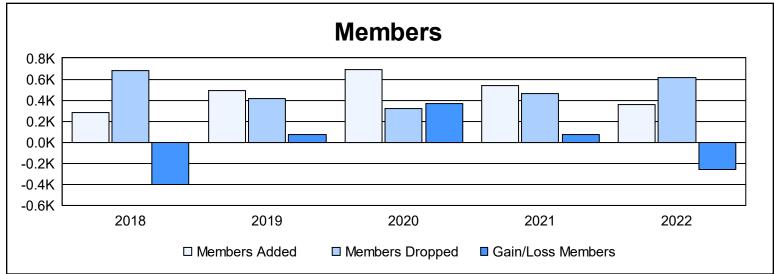

District 300 E2 As of June 2022 Cumulative

| Year      | New<br>Clubs | Dropped<br>Clubs | Gain/<br>Loss<br>Clubs | New<br>Members | Charter<br>Members | Reinstate<br>Members | Transfer<br>Members | Total<br>Member<br>Added | Total<br>Members<br>Dropped | Gain/<br>Loss<br>Members |
|-----------|--------------|------------------|------------------------|----------------|--------------------|----------------------|---------------------|--------------------------|-----------------------------|--------------------------|
| 2017-2018 | 0            | 1                | -1                     | 231            | 9                  | 27                   | 15                  | 282                      | 684                         | -402                     |
| 2018-2019 | 2            | 1                | 1                      | 388            | 74                 | 22                   | 10                  | 494                      | 418                         | 76                       |
| 2019-2020 | 2            | 0                | 2                      | 502            | 82                 | 93                   | 12                  | 689                      | 318                         | 371                      |
| 2020-2021 | 0            | 3                | -3                     | 500            | 6                  | 16                   | 16                  | 538                      | 463                         | 75                       |
| 2021-2022 | 2            | 1                | 1                      | 227            | 80                 | 28                   | 26                  | 361                      | 619                         | -258                     |
| Average   | 1            | 1                | 0                      | 370            | 50                 | 37                   | 16                  | 473                      | 500                         | -28                      |