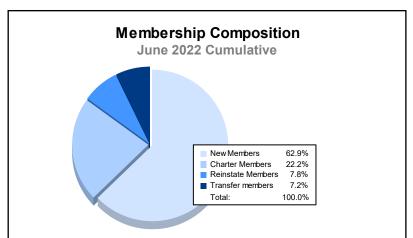

District 300 E2 As of June 2022 Cumulative

| Year      | New<br>Clubs | Dropped<br>Clubs | Gain/<br>Loss<br>Clubs | New<br>Members | Charter<br>Members | Reinstate<br>Members | Transfer<br>Members | Total<br>Member<br>Added | Total<br>Members<br>Dropped | Gain/<br>Loss<br>Members |
|-----------|--------------|------------------|------------------------|----------------|--------------------|----------------------|---------------------|--------------------------|-----------------------------|--------------------------|
| 2017-2018 | 0            | 1                | -1                     | 231            | 9                  | 27                   | 15                  | 282                      | 684                         | -402                     |
| 2018-2019 | 2            | 1                | 1                      | 388            | 74                 | 22                   | 10                  | 494                      | 418                         | 76                       |
| 2019-2020 | 2            | 0                | 2                      | 502            | 82                 | 93                   | 12                  | 689                      | 318                         | 371                      |
| 2020-2021 | 0            | 3                | -3                     | 500            | 6                  | 16                   | 16                  | 538                      | 463                         | 75                       |
| 2021-2022 | 2            | 1                | 1                      | 227            | 80                 | 28                   | 26                  | 361                      | 619                         | -258                     |
| Average   | 1            | 1                | 0                      | 370            | 50                 | 37                   | 16                  | 473                      | 500                         | -28                      |